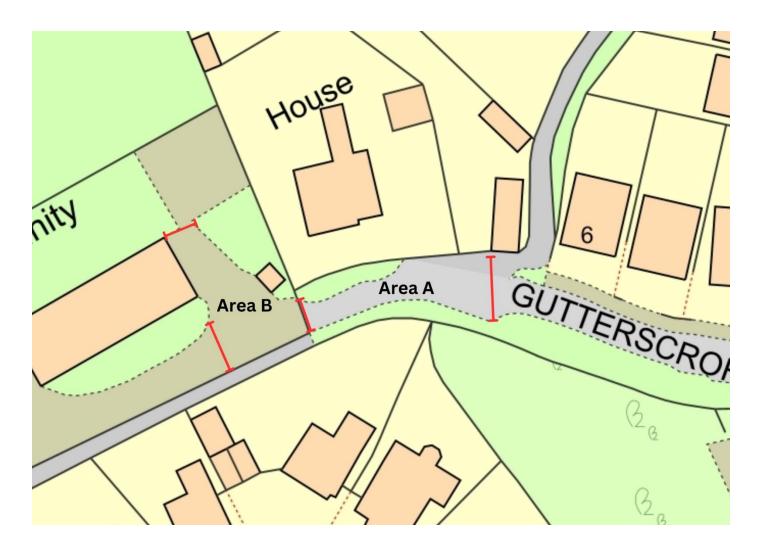

## Road Resurfacing Quote – Gutterscroft, Haslington, CW1 5RJ

- Quote required for the tarmac resurfacing of private road and drive area to the Gutterscoft Centre.
- Costing to be shown separately for Area A and Area B as indicated on the image below.
- Quotes required by October 3<sup>rd</sup> to allow for them to be considered by Council on the 7<sup>th</sup> October.
- All quotes to be sent via email to <u>clerk@haslingtonparishcouncil.com</u>
- Work anticipated to take place week commencing 28<sup>th</sup> October 2024.