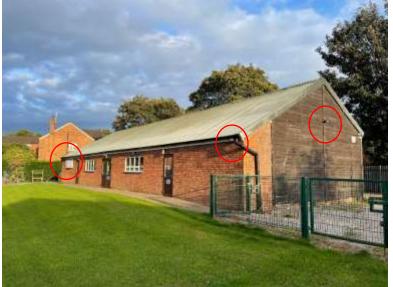

## Quote 1

Quote required for supply of lights and installation of;

 2 x flood lights with PIR (specification example: <u>https://www.cef.co.uk/catalogue/products/5207302-niteflood-30w-led-flood-light-with-pir-4000k</u>)
1 x flood light with PIR (To replace the current unit) (specification example: <u>https://www.cef.co.uk/catalogue/products/5207303-niteflood-50w-led-flood-light-with-pir-4000k</u>)

## Quote 2

Quote required for the installation only of supplied lights;

- 2 x flood lights with PIR
- 1 x flood light with PIR (To replace the current unit)

To be installed onto external walls at; Gutterscoft Centre, Gutterscroft, Haslington, Cheshire, CW1 5RJ